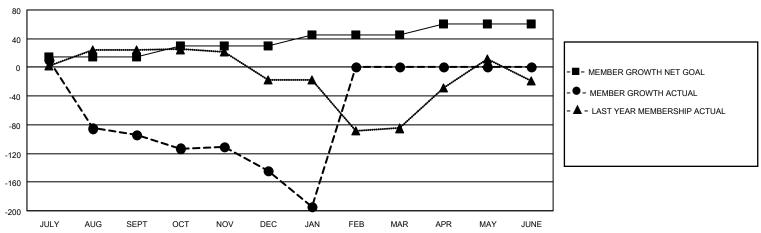

### GOALS AND ACTUAL MEMBERS CUMULATIVE

| DROPPED CLUBS: 10 |     | 30 CLUBS OF 66 ADDED 1 OR<br>MORE NEW MEMBERS | GENDER DISTRIBUTION                 |              |  |
|-------------------|-----|-----------------------------------------------|-------------------------------------|--------------|--|
|                   |     | WORE NEW WEINBERS                             | MALE                                | 427 (33.94%) |  |
|                   |     |                                               | FEMALE 831 (66.06%)                 |              |  |
| DROPPED MEMBERS   |     |                                               | NON BINARY                          | 0 (0.00%)    |  |
|                   |     |                                               | PREFER NOT TO ANSWER                | 0 (0.00%)    |  |
| DECEASED          | 9   |                                               |                                     | ,            |  |
| CLUB CANCELLED    | 175 | CLICK HERE FOR CUMULATIVE                     | TOTAL FAMILY UNIT MEMBERS           | 379          |  |
| OTHER             | 172 | MEMBERSHIP DATA                               |                                     |              |  |
| TOTAL             | 356 |                                               | FAMILY MEMBERS PAYING HALF DUES 245 |              |  |
|                   |     |                                               |                                     |              |  |

## District 352

| Clubs RESULTS FOR 2021-2022 |   |   |   | Members RESULTS FOR 2021-2022 |    |     |     |
|-----------------------------|---|---|---|-------------------------------|----|-----|-----|
|                             |   |   |   |                               |    |     |     |
| JULY/AUG/SEPT               | 0 | 0 | 5 | JULY/AUG/SEPT                 | 15 | 32  | 124 |
| OCT/NOV/DEC                 | 1 | 2 | 2 | OCT/NOV/DEC                   | 15 | 113 | 149 |
| JAN/FEB/MAR                 | 0 | 0 | 3 | JAN/FEB/MAR                   | 15 | 34  | 83  |
| APR/MAY/JUNE                | 0 | 0 | 0 | APR/MAY/JUNE                  | 15 | 0   | 0   |