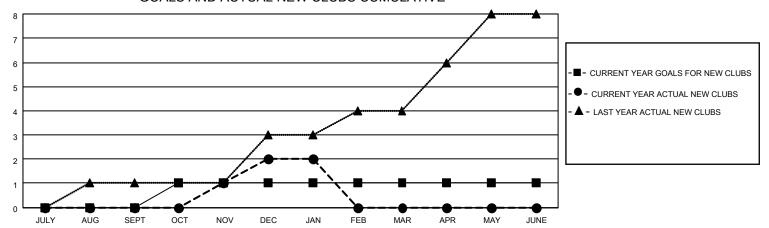

### GOALS AND ACTUAL NEW CLUBS CUMULATIVE

## District 352

| Clubs RESULTS FOR 2021-2022 |   |   |   | Members RESULTS FOR 2021-2022 |    |     |     |
|-----------------------------|---|---|---|-------------------------------|----|-----|-----|
|                             |   |   |   |                               |    |     |     |
| JULY/AUG/SEPT               | 0 | 0 | 5 | JULY/AUG/SEPT                 | 15 | 32  | 124 |
| OCT/NOV/DEC                 | 1 | 2 | 2 | OCT/NOV/DEC                   | 15 | 113 | 149 |
| JAN/FEB/MAR                 | 0 | 0 | 3 | JAN/FEB/MAR                   | 15 | 34  | 83  |
| APR/MAY/JUNE                | 0 | 0 | 0 | APR/MAY/JUNE                  | 15 | 0   | 0   |